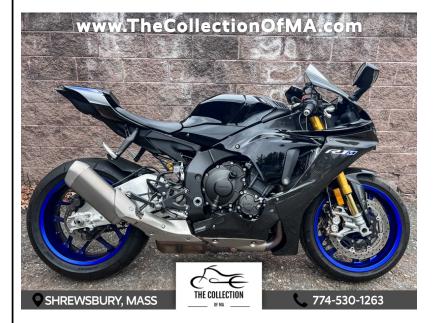

## **2021 YAMAHA R1M**

\$25,499

295 HARTFORD TURNPIKE SHREWSBURY MA,01545

Scan QR Code or Click Here

VIN: N/A COLOR: BLACK STK#: 000460 MILEAGE: 3960

EXTERIOR COLOR: BLACK

TRANSMISSION: 6-SPEED MANUAL

**CONDITION: USED** 

**DESCRIPTION/OPTIONS:** New arrival! Now available us our 2021 Yamaha R1M! Ultra Rare bike! Dealers are sold out cross country on these bikes with a year or greater wait time for new ones! This R1M has been fully serviced from top to bottom and needs nothing but a new rider! Don't wait on this one, first to see will buy! WE TAKE TRADES! WE WILL BUY YOUR VEHICLE! Shop us today and you won't want to go anywhere else! Buy with the confidence of knowing you're getting the best possible deal on the finest motorcycles! We are happy to offer full financing with competitive rates for all types of credit as well as extended warranties to ensure years of trouble free riding! All sales are subject to a documentation fee of \$299 which is not included in advertised price. Call us today at 774-530-1263 with any questions or to schedule a time to come check out our expanding inventory!