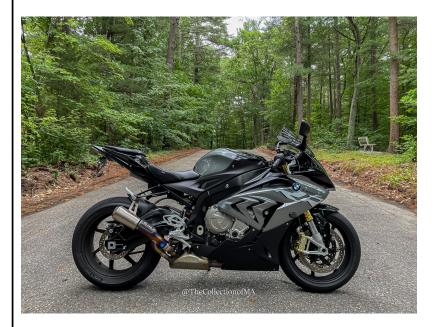

## 2017 BMW S1000RR PREMIUM

\$17,499

295 HARTFORD TURNPIKE SHREWSBURY MA,01545

VIN: N/A STK#: 10016 EXTERIOR COLOR: BLACK CONDITION: USED COLOR: BLACK MILEAGE: 4077

**DESCRIPTION/OPTIONS:** New Arrival! Now available is our 2017 BMW S1000RR in full Premium model! Having done only 4,077 miles since new, this bike is in pristine condition, zero cosmetic damage or mechanical issues! This bike has been fully safety checked by BMW as well and is ready for its next owner! Comes with the following upgrades, Akrapovic slip on exhaust, MRA Double Bubble windscreen & undertail tidy kit! This S1000RR has never been abused, wheelied, tracked or dropped. Always maintained and stored in a heated garage. Asking \$17,499. Don't miss this one! WE TAKE TRADES! WE WILL BUY YOUR VEHICLE! Shop us today and you won't want to go anywhere else! Buy with the confidence of knowing you're getting the best possible deal on the finest motorcycles! We are happy to offer full financing with competitive rates for all types of credit as well as extended warranties to ensure years of trouble free riding! All sales are subject to a documentation fee of \$299 which is not included in advertised price. Call us today at 774-530-1263 with any questions or to schedule a time to come check out our expanding inventory!