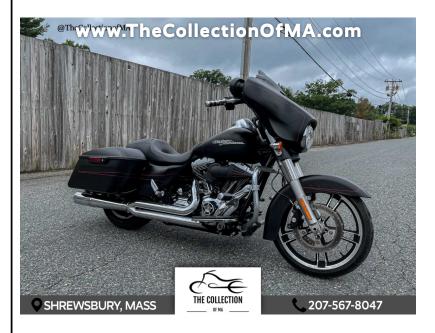

## 2015 HARLEY DAVIDSON STREETGLIDE SPECIAL FLHXS

\$15,999

295 HARTFORD TURNPIKE SHREWSBURY MA,01545

Scan QR Code or Click Here

VIN: 1HD1KRM14FB618701

STK#: 10020

EXTERIOR COLOR: MATTE BLACK TRANSMISSION: 6-SPEED MANUAL

ENGINE: NO DATA CONDITION: USED

COLOR: MATTE BLACK MILEAGE: 17267

**DESCRIPTION/OPTIONS:** New arrival! Now available is our gorgeous 2015 Streetglide Special! Having only done 17,267 miles since new this bike is hardly broken in! One adult owner since new! Never abused or beat on. Tastefully modded with single sided exhaust, intake, tuner & a custom primary cover! Asking \$15,299. Don't miss this one! WE TAKE TRADES! WE WILL BUY YOUR VEHICLE! Shop us today and you won't want to go anywhere else! Buy with the confidence of knowing you're getting the best possible deal on the finest motorcycles! We are happy to offer full financing with competitive rates for all types of credit as well as extended warranties to ensure years of trouble free riding! All sales are subject to a documentation fee of \$299 which is not included in advertised price. Call us today at 774-530-1263 with any questions or to schedule a time to come check out our expanding inventory!