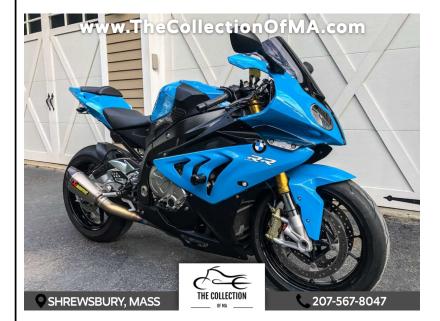

## 2012 BMW S1000RR

\$13,999

295 HARTFORD TURNPIKE SHREWSBURY MA,01545

Scan QR Code or Click Here

VIN: N/A COLOR: FIREBLUE STK#: 10026 MILEAGE: 7946

EXTERIOR COLOR: FIREBLUE TRANSMISSION: 6-SPEED MANUAL

**CONDITION: USED** 

**DESCRIPTION/OPTIONS:** New arrival! Now available is our immaculate 2012 BMW S1000RR in Fireblue. Only made for one year, this is the cleanest Fireblue on the market right now. Only 7,946 original miles. This bike has been meticulously maintained since day 1, always serviced and stored inside a heated garage. In addition to every option that BMW offered in 2012 our s1000rr has thousands in upgrades such as a full Akrapovic exhaust, CRG carbon levers & undertail tidy kit. Asking \$13,999. Don't miss this one! WE TAKE TRADES! WE WILL BUY YOUR VEHICLE! Shop us today and you won't want to go anywhere else! Buy with the confidence of knowing you're getting the best possible deal on the finest motorcycles! We are happy to offer full financing with competitive rates for all types of credit as well as extended warranties to ensure years of trouble free riding! All sales are subject to a documentation fee of \$299 which is not included in advertised price. Call us today at 774-530-1263 with any questions or to schedule a time to come check out our expanding inventory! Details