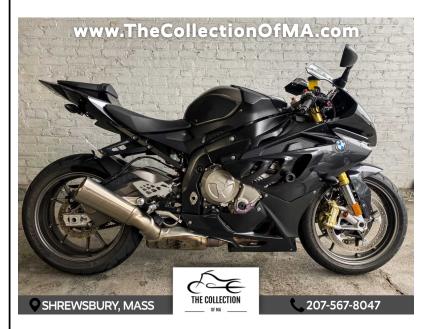

## 2010 BMW S1000 RR

VIN: N/A STK#: 000000 EXTERIOR COLOR: BLACK TRIM: RR CONDITION: USED COLOR: BLACK MILEAGE: 9999

ENGINE: 2

**DESCRIPTION/OPTIONS:** New arrival! Now available for purchase is our 2010 BMW S1000RR! Having been freshly serviced by BMW and thoroughly detailed this bike is ready for its new owner! Having done only 9,999 miles since new (yes that is correct) this S1000RR has barely been broken in. Asking \$11,499. Don't miss this one! WE TAKE TRADES! WE WILL BUY YOUR VEHICLE! Shop us today and you won't want to go anywhere else! Buy with the confidence of knowing you're getting the best possible deal on the finest motorcycles! We are happy to offer full financing with competitive rates for all types of credit as well as extended warranties to ensure years of trouble free riding! All sales are subject to a documentation fee of \$299 which is not included in advertised price. Call us today at 774-530-1263 with any questions or to schedule a time to come check out our expanding inventory!