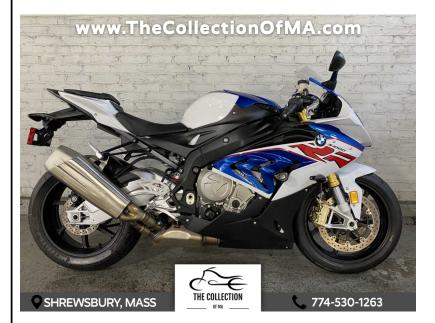

## 2017 BMW S1000RR RR

\$17,499

295 HARTFORD TURNPIKE SHREWSBURY MA,01545

Scan QR Code or Click Here

VIN: N/A COLOR: WHITE/BLUE STK#: 741 MILEAGE: 2769

EXTERIOR COLOR: WHITE/BLUE

TRIM: RR

**CONDITION: USED** 

**DESCRIPTION/OPTIONS:** New arrival! Now available is our 2017 BMW S1000RR with Premium Package! Having done only 2,769 miles, this bike is essentially brand new. Bone stock condition and ready for your modifications! This BMW has been fully serviced and safety checked top to bottom and is turn key ready to go! Asking \$17,499. Don't miss this one! WE TAKE TRADES! WE WILL BUY YOUR VEHICLE! Shop us today and you won't want to go anywhere else! Buy with the confidence of knowing you're getting the best possible deal on the finest motorcycles! We are happy to offer full financing with competitive rates for all types of credit as well as extended warranties to ensure years of trouble free riding! All sales are subject to a documentation fee of \$299 which is not included in advertised price. Call us today at 774-530-1263 with any questions or to schedule a time to come check out our expanding inventory!