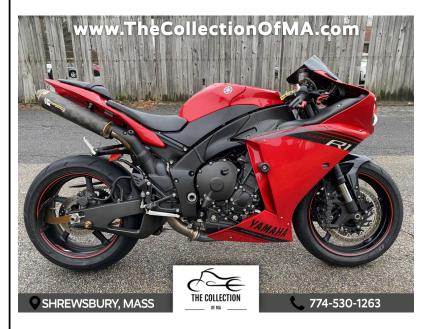

## 2014 YAMAHA R1 MOTORCYCLE

\$13,999

295 HARTFORD TURNPIKE SHREWSBURY MA,01545

Scan QR Code or Click Here

VIN: N/A COLOR: RED STK#: 00 MILEAGE: 6347

EXTERIOR COLOR: RED

TRANSMISSION: 6-SPEED MANUAL

TRIM: MOTORCYCLE ENGINE: 2

**CONDITION: USED** 

**DESCRIPTION/OPTIONS:** New arrival! Now available is our 2014 Yamaha R1 in immaculate condition! Having only 6,347 miles since new this bike has barely been broken in! Tastefully modified with many top dollar upgrades as shown in the pictures! This bike will be fully safety checked and serviced prior to purchase, turn key ready to go condition! Asking \$13,999. Don't miss this one! WE TAKE TRADES! WE WILL BUY YOUR VEHICLE! Shop us today and you won't want to go anywhere else! Buy with the confidence of knowing you're getting the best possible deal on the finest motorcycles! We are happy to offer full financing with competitive rates for all types of credit as well as extended warranties to ensure years of trouble free riding! All sales are subject to a documentation fee of \$299 which is not included in advertised price. Call us today at 774-530-1263 with any questions or to schedule a time to come check out our expanding inventory!